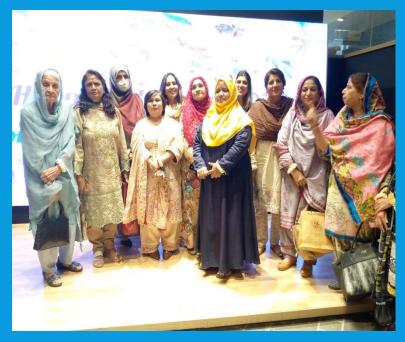

#### **Eid Milan 2022 Celebration**

Date: 20th March, 2022

Venue: City Talks Auditorium Habitt

City, Shahrah e Faisal.