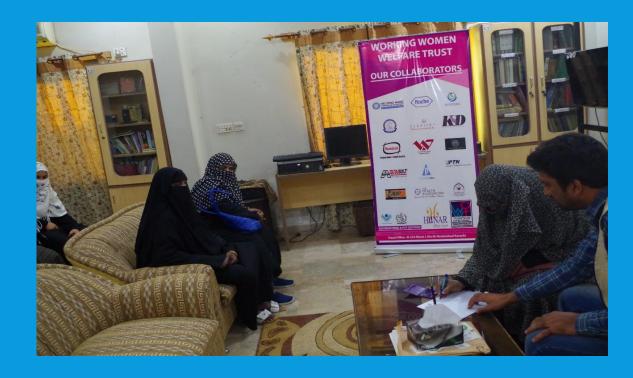

### **ADVOCACY**

"WOMEN HEALTH SYMPOSIUM" at the Karachi Press Club

On National Women Day Date: 10<sup>th</sup> Feberuary 2022

Speakers: Nuzhat Shirin (Chairperson, Sindh Commission on the Status of Women), Sheher

Bano(Senior Journalist), Dr. Qadeer Khan(Representative of Diagnostic Lab ROCHE), Dr Mehwish(

Psychiatrist at Abbasi Shaheed Hospital)