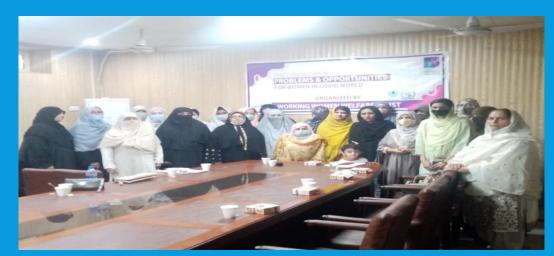

### **ADVOCACY**

"WOMEN HEALTH SYMPOSIUM" at the Karachi Press Club

On National Women Day Date: 10<sup>th</sup> Feberuary 2022

Speakers: Nuzhat Shirin (Chairperson, Sindh Commission on the Status of Women), Sheher

"WOMEN HEALTH SYMPOSIUM" at the Karachi Press Club on the National Women Day Topic: ROCHE DIAGNOSTICS Pakistan services all across Pakistan Date: 10<sup>th</sup> Feberuary 2022

Speakers: Nuzhat Shirin (Chairperson, Sindh Commission on the Status of Women), Sheher Bano (Senior Journalist), Dr. Qadeer Khan (Representative of Diagnostic Lab ROCHE), Dr. Mehwish (Psychiatrist at Abbasi Shaheed Hospital)