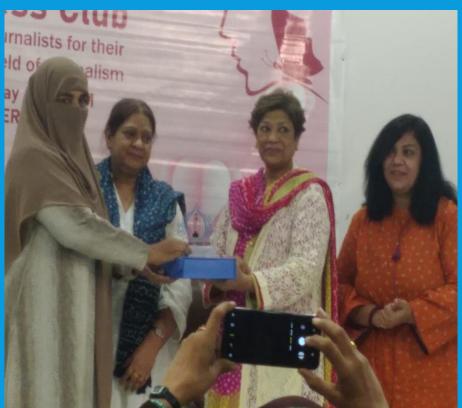

# Signing of MOU Women Health Awareness Program

**ROCHE DIAGNOSTICS** 

**WORKING WOMEN WELFARE TRUST** 

Participation in Karachi Press Club Award Distribution Ceremony.

Addressed & Awarded: Ms. Humaira Qureshi in honor of outstanding contribution to Journalism on International Women Day

Date: 8th March 2022 Venue: Press Club Karachi.