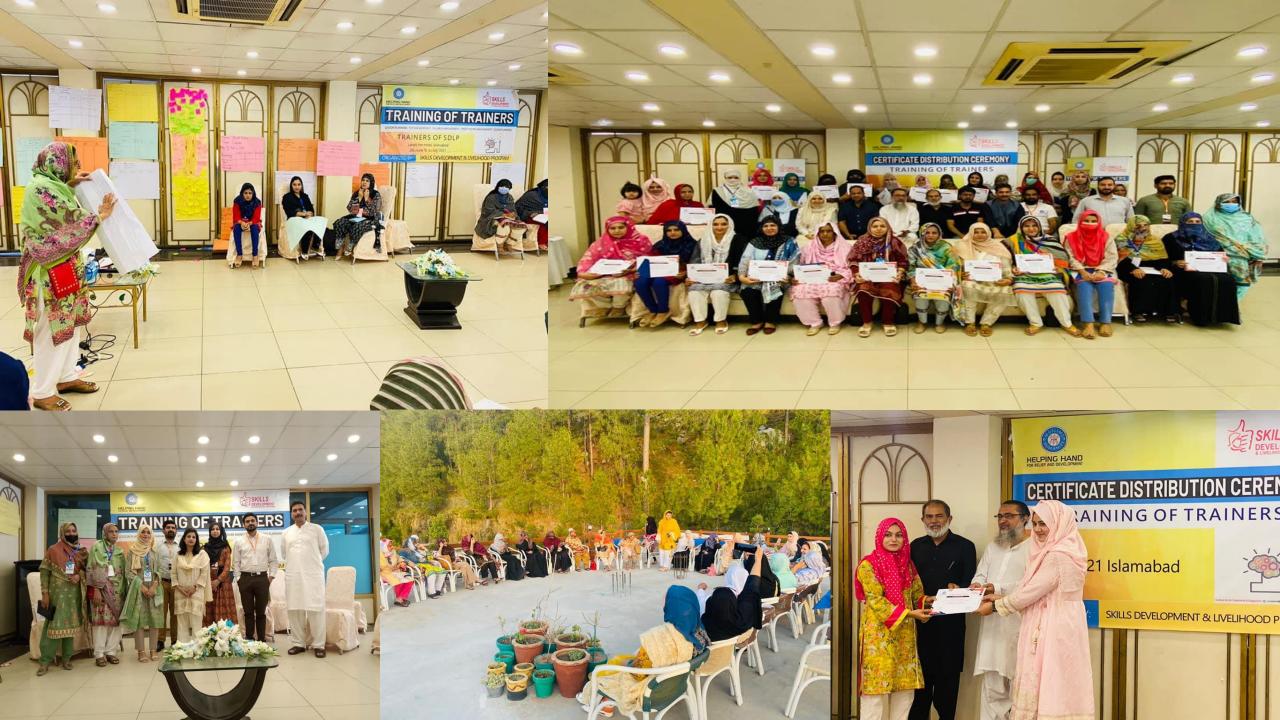

# HUNAR VOCATIONAL TRAINING CENTRE

- 1. Commencement of Regular Classes
- 2. Istaqbal e Ramzan Program

**Participants:** 55 **Venue:** HVTC, Surjani

**Speaker:** From Jamia tul Mohsinat

- 3. Certificate Distribution
- 4. Attended Training of Trainers(ToT)

**Participants:** 2 Staff members **Venue:** Islamabad arranged by HHRD.

- 5. Teachers' Meeting
- 6. World Environment Day Celebration

1. HUNAR VOCATIONAL TRAINING CENTER celebrates the "World Hepatitis Day" in collaboration with the ROCHE DIAGNOSTIC and THE HEALTH FOUNDATION by arranging the workshop to raise awareness about hepatitis.

1st August 2021

Certificates distribution ceremony
 Special guests Miss. Shahida Sarwar and Mr. Adeel from Helping Hand For Relief
 & Development (HHRD)
 Certificates Distributed: 53
 3rd August 2021