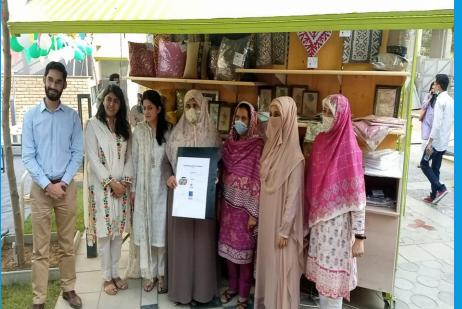

### **HUNAR** Banae Zindagi

Upgraded style and designs.
Participation in Various Exhibitions
Update of Products on Facebook and Instagram

Lasbela Chamber of Commerce and Industry, Balochistan
Showcase the handy crafts in the Women Exhibition held on 13th and 14th October
2021

Strongly condemning begging it provides sound working ground for women using their own talents. For this, the Trust has setup two industrial homes and Village Embroidery Project and also organizes exhibitions.