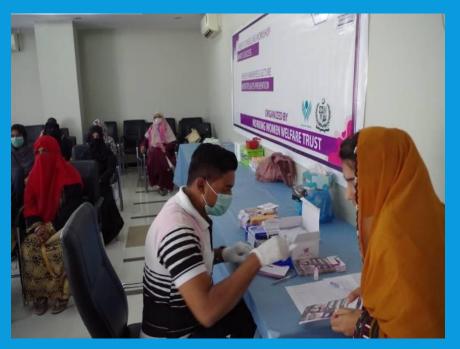

# PROFESSIONAL DEVELOPMENT PROGRAM (PDP)

Online Tazkeeri Session on the **"Philosophy of Qurbani"** By Ms. Rubina Fareed, 9<sup>th</sup> July, 2021

**Health awareness Session on "Breast Cancer"** in collaboration with Roche Diagnostics Venue: Regent Plaza Hotel Karachi , 14<sup>th</sup> Sept, 2021

Mehfil-e- Seerat ul Nabi

Venue: Pearl Continental Hotel Karachi, 28th Oct 2021

In collaboration with ROCHE Diagnostic and Helping Hand Relief and Development organize a workshop at Lasbela Chamber of Commerce and Industry, Balochistan to raise awareness about HEPATITIS AND ITS SYMPTOMS and how to cure from this life taking disease and also conduct free screening of hepatitis.