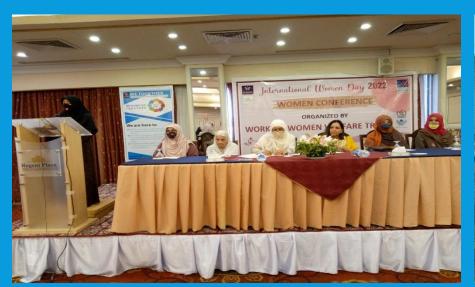

#### **International Women Day Conference**

Date: 2<sup>nd</sup> March 2022 Venue: Regent Plaza Hotel, Karachi.