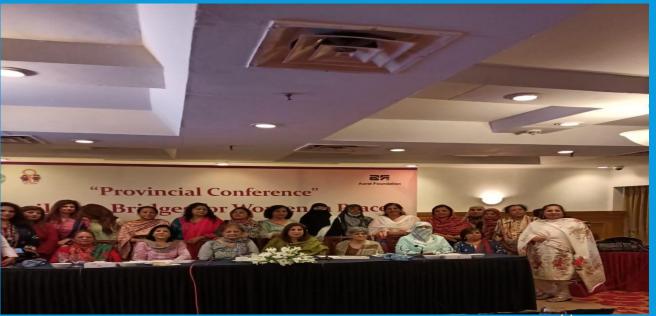

Participated: Ms. Humaira Qureshi, Ms Noureen Najeeb

13th and 14th October 2021

Participated in Provincial Conference 2022
Agenda: "Building Bridges For Women In Peace"
Date: Pearl Marriot Hotel, Karachi
Attended by MS. Musfirah Jamal and Ms. Rehana Afroze