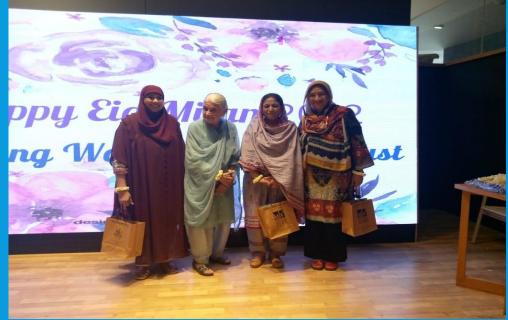

#### **Eid Milan 2022 Celebration**

Date: 20th March, 2022

Venue: City Talks Auditorium Habitt

City, Shahrah e Faisal.