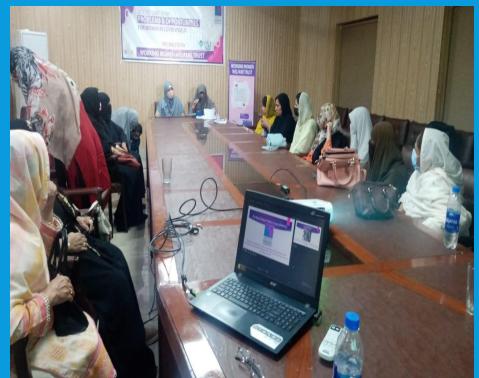

### **ADVOCACY**

"WOMEN HEALTH SYMPOSIUM" at the Karachi Press Club

On National Women Day Date: 10<sup>th</sup> Feberuary 2022

Speakers: Nuzhat Shirin (Chairperson, Sindh Commission on the Status of Women), Sheher

"WOMEN HEALTH SYMPOSIUM" at the Karachi Press Club on the National Women Day Topic: ROCHE DIAGNOSTICS Pakistan services all across Pakistan Date: 10<sup>th</sup> Feberuary 2022

Speakers: Nuzhat Shirin (Chairperson, Sindh Commission on the Status of Women), Sheher Bano (Senior Journalist), Dr. Qadeer Khan (Representative of Diagnostic Lab ROCHE), Dr. Mehwish (Psychiatrist at Abbasi Shaheed Hospital)