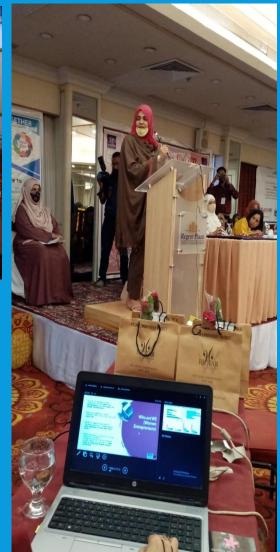

#### **International Women Day Conference**

Date: 2<sup>nd</sup> March 2022 Venue: Regent Plaza Hotel, Karachi.

### Inauguration of WE Together (Women Entrepreneur Together on National Women Day Conference By: Ms Talat Fakhar Venue: Regent Plaza Hotel Karachi Date: 2<sup>nd</sup> March, 2022

> زیرانتظام **ورکنگکوومنیو بلفئیرٹرسٹ**

WE Together Online Registration of Women Entrepreneur started. Date: 21st Feb 2022 Total No. of Registrations: 50+