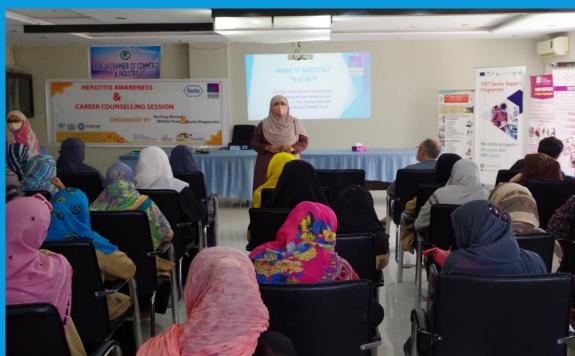

Mehfil-e- Seerat ul Nabi

Venue: Pearl Continental Hotel Karachi, 28th Oct 2021

In collaboration with ROCHE Diagnostic and Helping Hand Relief and Development organize a workshop at Lasbela Chamber of Commerce and Industry, Balochistan to raise awareness about HEPATITIS AND ITS SYMPTOMS and how to cure from this life taking disease and also conduct free screening of hepatitis.

**Participants:** 2 Staff members **Venue:** Islamabad arranged by HHRD.

- 5. Teachers' Meeting
- 6. World Environment Day Celebration

1. HUNAR VOCATIONAL TRAINING CENTER celebrates the "World Hepatitis Day" in collaboration with the ROCHE DIAGNOSTIC and THE HEALTH FOUNDATION by arranging the workshop to raise awareness about hepatitis.