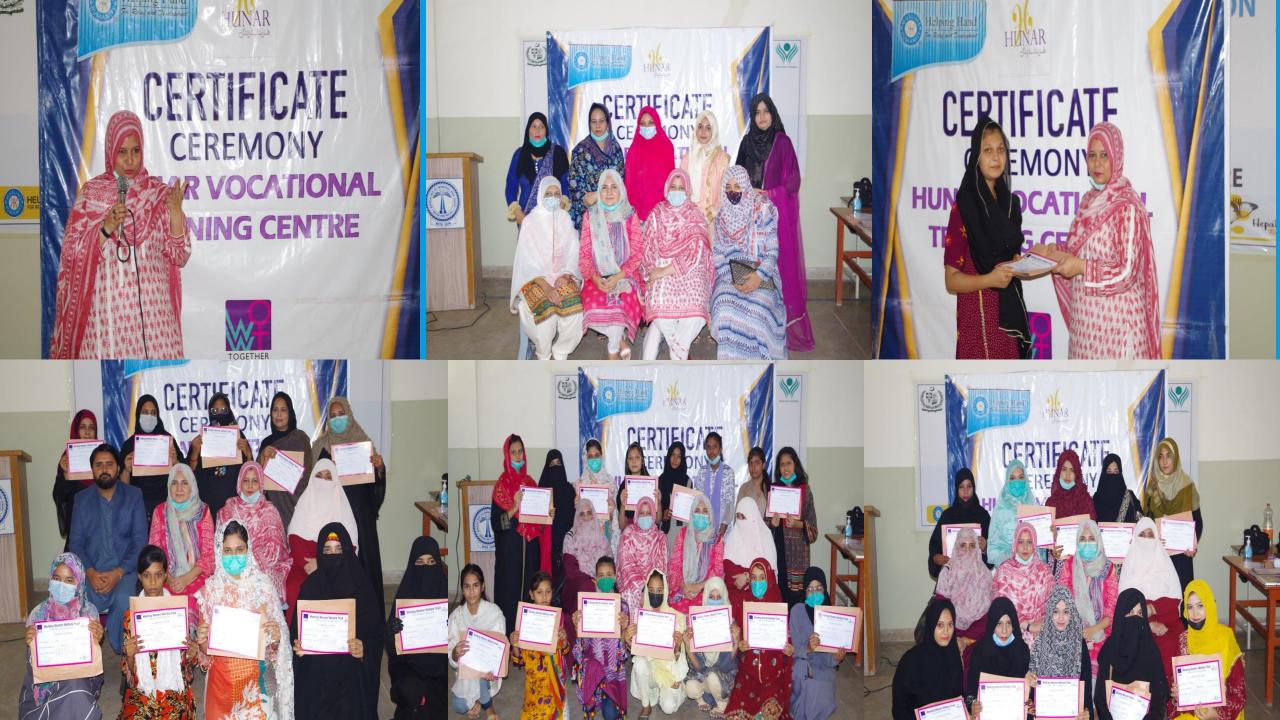

# HUNAR VOCATIONAL TRAINING CENTRE

- 1. Commencement of Regular Classes
- 2. Istaqbal e Ramzan Program

**Participants:** 55 **Venue:** HVTC, Surjani

**Speaker:** From Jamia tul Mohsinat

- 3. Certificate Distribution
- 4. Attended Training of Trainers(ToT)

1st August 2021

Certificates distribution ceremony
 Special guests Miss. Shahida Sarwar and Mr. Adeel from Helping Hand For Relief
 & Development (HHRD)
 Certificates Distributed: 53
 3rd August 2021