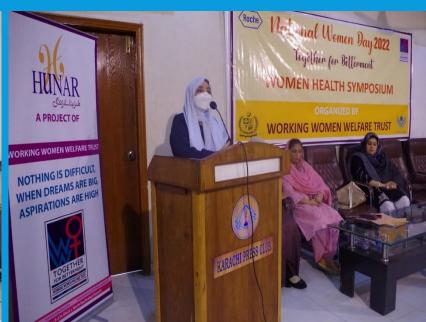

### **ADVOCACY**

"WOMEN HEALTH SYMPOSIUM" at the Karachi Press Club

On National Women Day Date: 10<sup>th</sup> Feberuary 2022

Speakers: Nuzhat Shirin (Chairperson, Sindh Commission on the Status of Women), Sheher

Bano(Senior Journalist), Dr. Qadeer Khan(Representative of Diagnostic Lab ROCHE), Dr Mehwish(

Psychiatrist at Abbasi Shaheed Hospital)

"WOMEN HEALTH SYMPOSIUM" at the Karachi Press Club on the National Women Day Topic: ROCHE DIAGNOSTICS Pakistan services all across Pakistan Date: 10<sup>th</sup> Feberuary 2022

Speakers: Nuzhat Shirin (Chairperson, Sindh Commission on the Status of Women), Sheher Bano (Senior Journalist), Dr. Qadeer Khan (Representative of Diagnostic Lab ROCHE), Dr. Mehwish (Psychiatrist at Abbasi Shaheed Hospital)