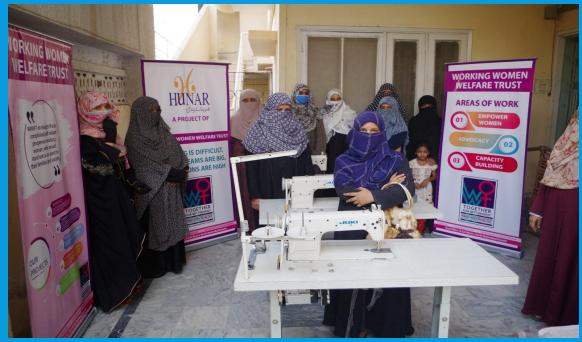

# HUNAR VOCATIONAL TRAINING CENTRE

- 1. Commencement of Regular Classes
- 2. Istaqbal e Ramzan Program

**Participants:** 55 **Venue:** HVTC, Surjani

**Speaker:** From Jamia tul Mohsinat

- 3. Certificate Distribution
- 4. Attended Training of Trainers(ToT)

### Courses

1. Art and Craft

2. Mehndi

3. Dress Making

4. Beautician

### **HUNAR** Banae Zindagi

Upgraded style and designs.
Participation in Various Exhibitions
Update of Products on Facebook and Instagram

Lasbela Chamber of Commerce and Industry, Balochistan
Showcase the handy crafts in the Women Exhibition held on 13th and 14th October
2021