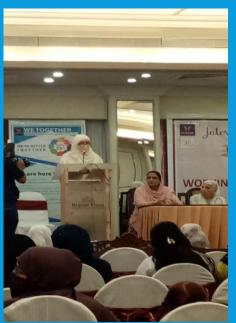

#### **International Women Day Conference**

Date: 2<sup>nd</sup> March 2022 Venue: Regent Plaza Hotel, Karachi.

### Inauguration of WE Together (Women Entrepreneur Together on National Women Day Conference By: Ms Talat Fakhar Venue: Regent Plaza Hotel Karachi Date: 2<sup>nd</sup> March, 2022