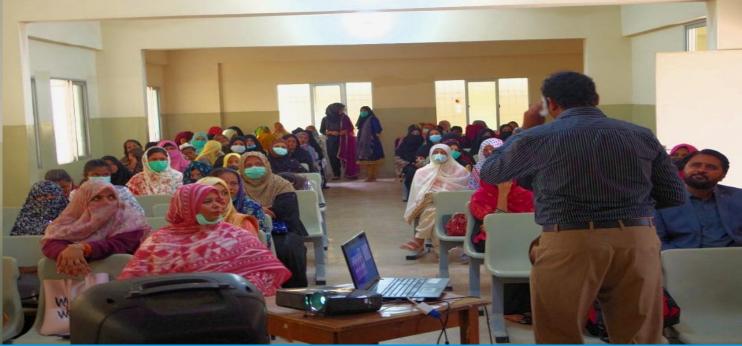

Mehfil-e- Seerat ul Nabi

Venue: Pearl Continental Hotel Karachi, 28th Oct 2021

In collaboration with ROCHE Diagnostic and Helping Hand Relief and Development organize a workshop at Lasbela Chamber of Commerce and Industry, Balochistan to raise awareness about HEPATITIS AND ITS SYMPTOMS and how to cure from this life taking disease and also conduct free screening of hepatitis.

**Participants:** 2 Staff members **Venue:** Islamabad arranged by HHRD.

- 5. Teachers' Meeting
- 6. World Environment Day Celebration

1. HUNAR VOCATIONAL TRAINING CENTER celebrates the "World Hepatitis Day" in collaboration with the ROCHE DIAGNOSTIC and THE HEALTH FOUNDATION by arranging the workshop to raise awareness about hepatitis.