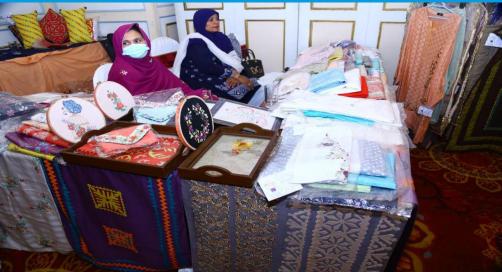

#### Village Embroidery Project:

- Contact in the wholesale market.
- Trying to improve the quality of clothes.
- Finding a better person for sewing so that the work can be standardized.
- Quran Study Circle Weekly. Fifteen days.

Strongly condemning begging it provides sound working ground for women using their own talents. For this, the Trust has setup two industrial homes and Village Embroidery Project and also organizes exhibitions.