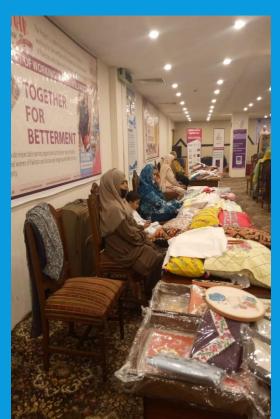

#### Village Embroidery Project:

- Contact in the wholesale market.
- Trying to improve the quality of clothes.
- Finding a better person for sewing so that the work can be standardized.
- Quran Study Circle Weekly. Fifteen days.

Strongly condemning begging it provides sound working ground for women using their own talents. For this, the Trust has setup two industrial homes and Village Embroidery Project and also organizes exhibitions.