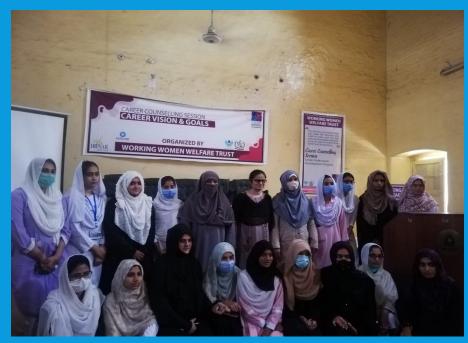

#### **Career Counseling Sessions in Collaboration with HHRD**

Venue: Vocational Training Institute for Women, North Karachi Morning and Evening: 6 Sessions Total Audience: 250+

Topics: 1. Career, Vision & Goals 2. Work-Life Balance

Speakers: Ms. Talat Fakhar, Ms. Maria Talha, Ms. Humaira Qureshi, Ms. Tania Waqas