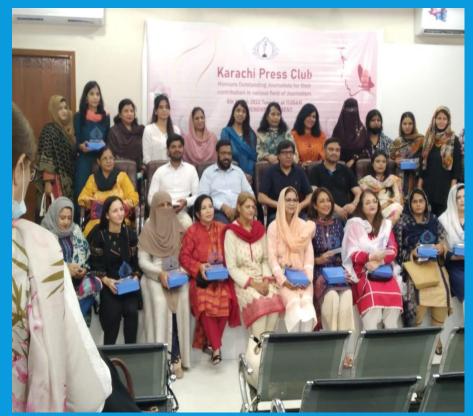

### **ADVOCACY**

"WOMEN HEALTH SYMPOSIUM" at the Karachi Press Club

On National Women Day Date: 10<sup>th</sup> Feberuary 2022

Speakers: Nuzhat Shirin (Chairperson, Sindh Commission on the Status of Women), Sheher

Bano(Senior Journalist), Dr. Qadeer Khan(Representative of Diagnostic Lab ROCHE), Dr Mehwish(

Psychiatrist at Abbasi Shaheed Hospital)

"WOMEN HEALTH SYMPOSIUM" at the Karachi Press Club on the National Women Day Topic: ROCHE DIAGNOSTICS Pakistan services all across Pakistan Date: 10<sup>th</sup> Feberuary 2022

Speakers: Nuzhat Shirin (Chairperson, Sindh Commission on the Status of Women), Sheher Bano (Senior Journalist), Dr. Qadeer Khan (Representative of Diagnostic Lab ROCHE), Dr. Mehwish (Psychiatrist at Abbasi Shaheed Hospital)