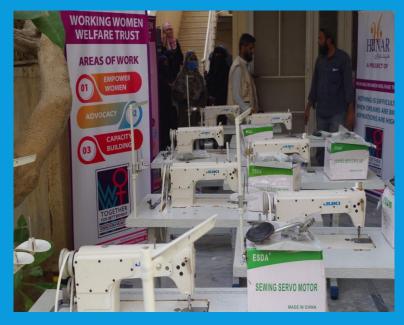

Distribution of Juki Machines to needy women with the cooperation of a donor.

Venue: Head office Working Women Welfare Trust 9th Nov 2021