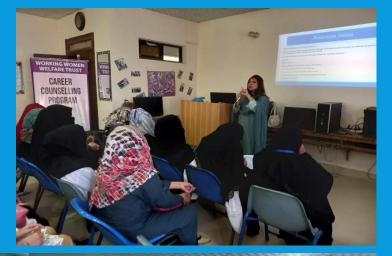

### Career Counselling

Career Counselling Workshop by Ms. Rumaisa Zahidi at Bahauddin Zakariya University, Multan. 12<sup>th</sup> Nov, 2021

Bahauddin Zakariya University; career counseling workshop and Meet-up Sanat Zar District Industrial Home Social Welfare Multan

Career counseling workshop for the girls of Light Engineering College Hub, Balochistan Conducted by: Ms. Humaira Qureshi Participants: 70+
Topic: "WHAT IS SUCCESS" and How to achieve future goals.

#### **Career Counseling Sessions in Collaboration with HHRD**

Venue: Vocational Training Institute for Women, North Karachi Morning and Evening: 6 Sessions Total Audience: 250+

Topics: 1. Career, Vision & Goals 2. Work-Life Balance