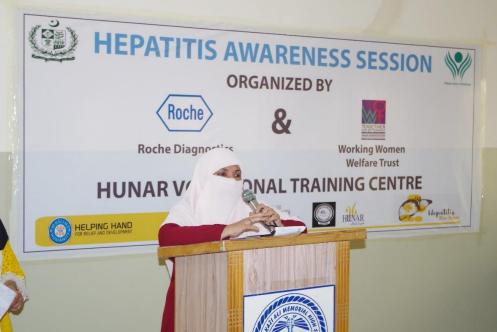

Mehfil-e- Seerat ul Nabi

Venue: Pearl Continental Hotel Karachi, 28th Oct 2021

In collaboration with ROCHE Diagnostic and Helping Hand Relief and Development organize a workshop at Lasbela Chamber of Commerce and Industry, Balochistan to raise awareness about HEPATITIS AND ITS SYMPTOMS and how to cure from this life taking disease and also conduct free screening of hepatitis.

**Participants:** 2 Staff members **Venue:** Islamabad arranged by HHRD.

- 5. Teachers' Meeting
- 6. World Environment Day Celebration

1. HUNAR VOCATIONAL TRAINING CENTER celebrates the "World Hepatitis Day" in collaboration with the ROCHE DIAGNOSTIC and THE HEALTH FOUNDATION by arranging the workshop to raise awareness about hepatitis.