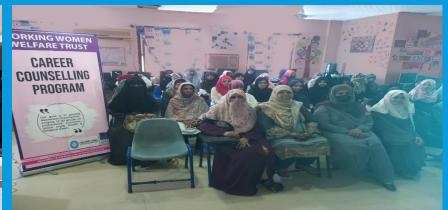

### Career Counselling

Career Counselling Workshop by Ms. Rumaisa Zahidi at Bahauddin Zakariya University, Multan. 12<sup>th</sup> Nov, 2021

Bahauddin Zakariya University; career counseling workshop and Meet-up Sanat Zar District Industrial Home Social Welfare Multan

Career counseling workshop for the girls of Light Engineering College Hub, Balochistan Conducted by: Ms. Humaira Qureshi Participants: 70+
Topic: "WHAT IS SUCCESS" and How to achieve future goals.

#### **Career Counseling Sessions in Collaboration with HHRD**

Venue: Vocational Training Institute for Women, North Karachi Morning and Evening: 6 Sessions Total Audience: 250+

Topics: 1. Career, Vision & Goals 2. Work-Life Balance