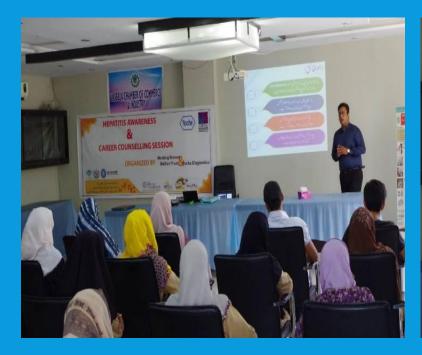

**Participants:** 2 Staff members **Venue:** Islamabad arranged by HHRD.

- 5. Teachers' Meeting
- 6. World Environment Day Celebration

1. HUNAR VOCATIONAL TRAINING CENTER celebrates the "World Hepatitis Day" in collaboration with the ROCHE DIAGNOSTIC and THE HEALTH FOUNDATION by arranging the workshop to raise awareness about hepatitis.