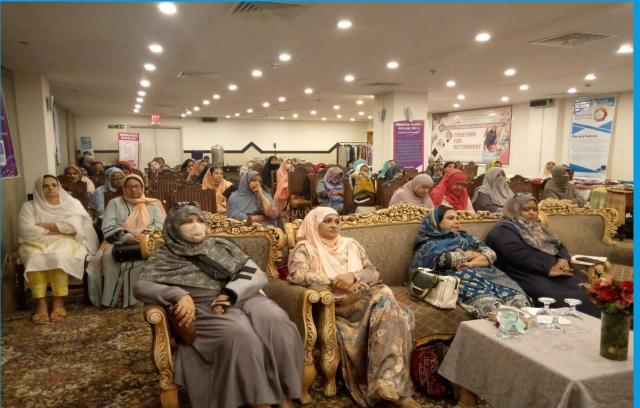

#### **International Women Day Conference**

Date: 2<sup>nd</sup> March 2022 Venue: Regent Plaza Hotel, Karachi.

### Inauguration of WE Together (Women Entrepreneur Together on National Women Day Conference By: Ms Talat Fakhar Venue: Regent Plaza Hotel Karachi Date: 2<sup>nd</sup> March, 2022