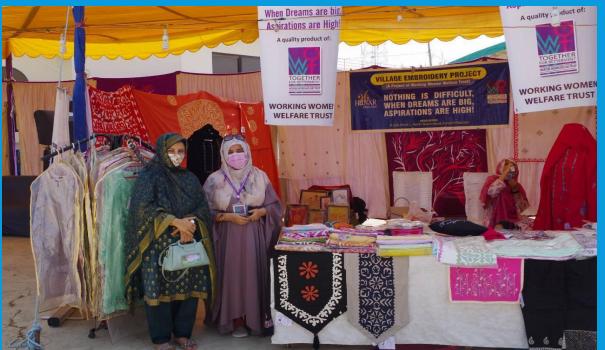

#### Village Embroidery Project:

- Contact in the wholesale market.
- Trying to improve the quality of clothes.
- Finding a better person for sewing so that the work can be standardized.
- Quran Study Circle Weekly. Fifteen days.

Strongly condemning begging it provides sound working ground for women using their own talents. For this, the Trust has setup two industrial homes and Village Embroidery Project and also organizes exhibitions.