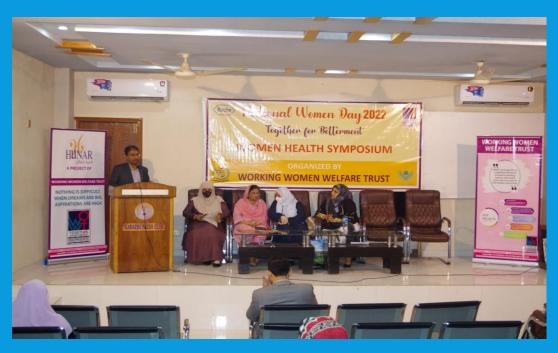

### **ADVOCACY**

"WOMEN HEALTH SYMPOSIUM" at the Karachi Press Club

On National Women Day Date: 10<sup>th</sup> Feberuary 2022

Speakers: Nuzhat Shirin (Chairperson, Sindh Commission on the Status of Women), Sheher

Bano(Senior Journalist), Dr. Qadeer Khan(Representative of Diagnostic Lab ROCHE), Dr Mehwish(

Psychiatrist at Abbasi Shaheed Hospital)

"WOMEN HEALTH SYMPOSIUM" at the Karachi Press Club on the National Women Day Topic: ROCHE DIAGNOSTICS Pakistan services all across Pakistan Date: 10<sup>th</sup> Feberuary 2022

Speakers: Nuzhat Shirin (Chairperson, Sindh Commission on the Status of Women), Sheher Bano (Senior Journalist), Dr. Qadeer Khan (Representative of Diagnostic Lab ROCHE), Dr. Mehwish (Psychiatrist at Abbasi Shaheed Hospital)