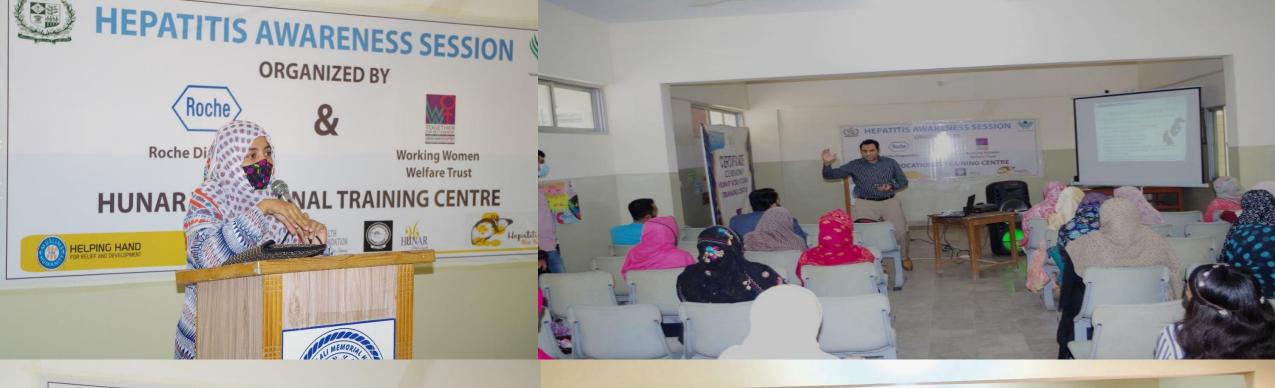

Mehfil-e- Seerat ul Nabi

Venue: Pearl Continental Hotel Karachi, 28th Oct 2021

In collaboration with ROCHE Diagnostic and Helping Hand Relief and Development organize a workshop at Lasbela Chamber of Commerce and Industry, Balochistan to raise awareness about HEPATITIS AND ITS SYMPTOMS and how to cure from this life taking disease and also conduct free screening of hepatitis.

**Participants:** 2 Staff members **Venue:** Islamabad arranged by HHRD.

- 5. Teachers' Meeting
- 6. World Environment Day Celebration

1. HUNAR VOCATIONAL TRAINING CENTER celebrates the "World Hepatitis Day" in collaboration with the ROCHE DIAGNOSTIC and THE HEALTH FOUNDATION by arranging the workshop to raise awareness about hepatitis.