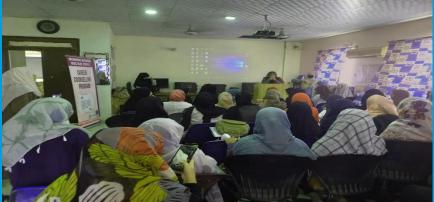

### Career Counselling

Career Counselling Workshop by Ms. Rumaisa Zahidi at Bahauddin Zakariya University, Multan. 12<sup>th</sup> Nov, 2021

Bahauddin Zakariya University; career counseling workshop and Meet-up Sanat Zar District Industrial Home Social Welfare Multan

Career counseling workshop for the girls of Light Engineering College Hub, Balochistan Conducted by: Ms. Humaira Qureshi Participants: 70+
Topic: "WHAT IS SUCCESS" and How to achieve future goals.

#### **Career Counseling Sessions in Collaboration with HHRD**

Venue: Vocational Training Institute for Women, North Karachi Morning and Evening: 6 Sessions Total Audience: 250+

Topics: 1. Career, Vision & Goals 2. Work-Life Balance