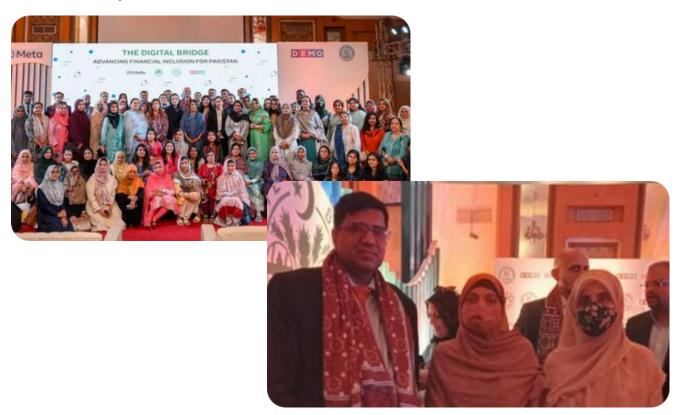

## OUR ACTIVITIES

WWWT Team, participating in the 'The Digital Bridge: Advancing Financial Inclusion for Pakistan' Event, by DEMO, and dedicated to advancing financial inclusion in Pakistan.

The State Bank of Pakistan and NIBAF shared their inspiring initiatives, focusing on improving Pakistani women's access to banks and empowering their entrepreneurial journey. Meta also delivered impactful remarks, recognizing the remarkable achievements of women entrepreneurs.