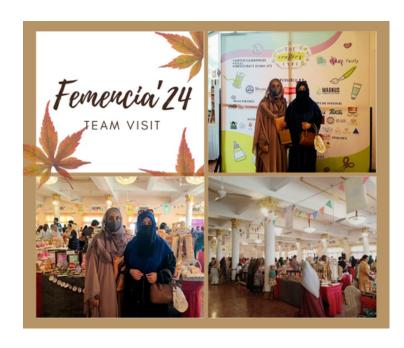

#### **Mainstream Media Outreach**

We-Together team member Ms.Rabeeta Misbah on City@10 morning show with host Ramsha kanwal, explaining 'FEMENCIA'24'. It's an exhibition to support and promote women entrepreneurs, helping them grow and succeed.

## Market Research and Meet-Up

Visited Crafter Guild's Exhibition at Beach Luxury Hotel.

to enhance the outreach to women entrepreneurs and find out the current industry trends by Femencia'24, WE-Together team

## Femencia<sup>2</sup>24

- To generate, share and develop ideas by interacting with people of different walks of life.
- Help women to overcome their difficulties through Advocacy and consultancy program.
- Provide training and consultancy to the members
  - Arrangements of meetups and events for the marketing of Entrepreneurs
- Arrange meetups with potential investors and industry experts
- Empower women through economical activities
- Resources mobilization

## Femencia'24