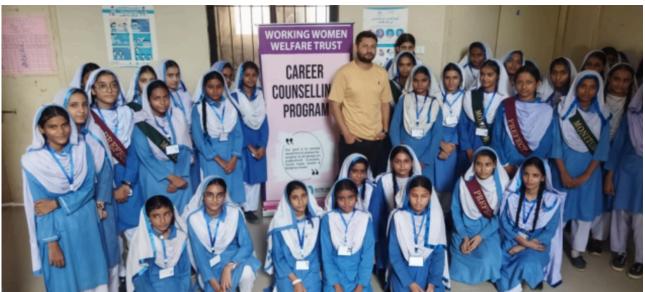

Maria Talha, our lead trainer and life coach hosted engaging and inspiring sessions titled, "Invest in Yourself" & "Towards a better & confident me" at the Igra University - IU Bahria Town Campus.

A **Career Counselling** workshop is held in GGSS, Korangi by the Speaker Ms. Amna Rumaisa. The session is also attended by the representative of Kafalah Trust, Mr. Umer Saeed.