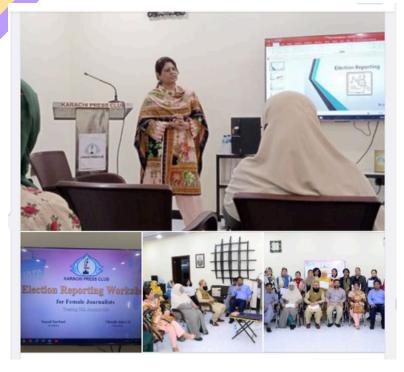

Workshop on election reporting for women journalists at Shahida Qazi Women Complex, Organized by Karachi Press Club.