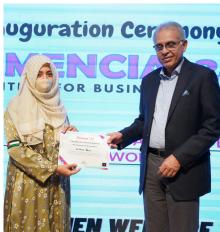

Farooq** Cardiologist NICVD



**Prof. Dr. Farhan Essa** CEO Dr. Essa Laboratory & Diagnostic Center



**Dr. Umme Raheel** Neuropath and Morning Show host



**Akram Khatoon**Founding Member & Ex-President
First Women Bank



**Amir Rafi** General Secretary Pakistan Business Forum



Ahmad Hatib Siddiqui Famous Urdu Poet & Columnist





#### "FEMENCIA'24 Inauguration Ceremony"

Ms. Maria Talha, the host, provided a comprehensive overview of the organization. Ms.Faryal Aslam, Assistant director at state bank of Pakistan, Mr. Haroon Qasim, Managing Director of PharmEvo, Dr. Fawad Farooq, Mr. Iftikhar Ahmed Sheikh, President of KCCI, Ms. Talat Fakhar, President of WWWT, acknowledged the collective achievements and resilience of women in business and WWWT efforts in this regard.













#### COMMENCEMENT OF EXHIBITION

## Femencia'24











#### "FEMENCIA'24 Certificate Distribution"











#### HUNAR VOVATIONAL TRAINING CENTER

#### PROJECT OVERVIEW

**TIMELINE**: July 1, 2023 – June 30, 2024 **BUDGET**: Rs. 14,00000

| CAPACITY<br>BUILDING                    | Personal grooming and community Development                           |
|-----------------------------------------|-----------------------------------------------------------------------|
| ROUTINE<br>CLASSES                      | Skills training via Regular Classes                                   |
| PRODUCTION<br>DEVELOPMENT               | Market oriented products development Training                         |
| CONDUCTION<br>OF EXAMS                  | Exams Conducted in every quarter