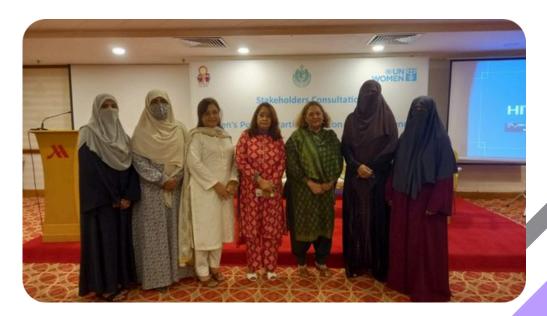

WWWT team participated in the **Women's Political Participation Session** organized by the **Sindh Commission of Status for Women** at the Marriott Hotel, Karachi

Vice President WWWT, Ms. Humaira Qureshi **meet-up with the IMC**, Institute Management Committee in the Govt. College of Technology for Women, Karimabad. Also, farewell to the Principal Prof. Rehana Aijaz by gracefully presenting the bouquet and a beautiful appraisal.