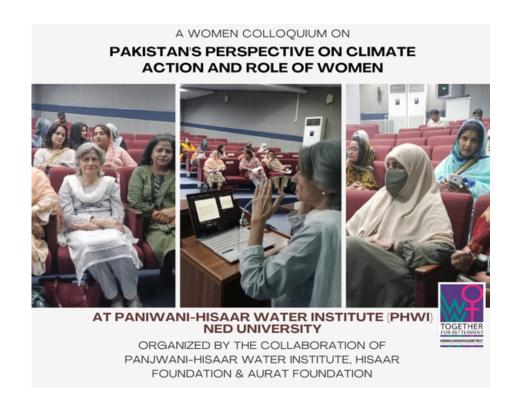

Participation in Women Colloquium on "Pakistan's Perspective on Climate Action and Role of Women" at Panjwani-Hisaar Water Institute, NED University in Celebration of 20 YEARS by Hisaar Foundation, and Aurat Foundation