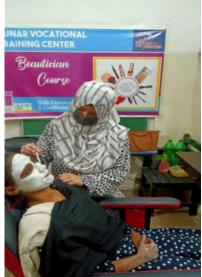

#### **SUMMARY (JUL 23 TO JUN 24) No. of Students**

| Courses                    | No. of Students |
|----------------------------|-----------------|
| Mehndi Art                 | 63              |
| Beautician                 | 34              |
| Dress Making               | 79              |
| Product Dev. Training      | 32              |
| Short Courses              | 26              |
| Capacity Building Sessions | 73              |
| Total                      | 307             |