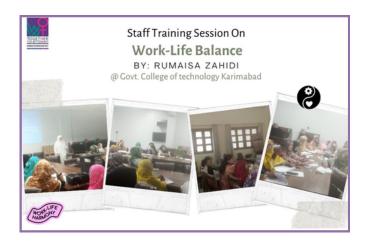

by Ms. Talat Fakhar @Vocational Training Institute for Women- Buffer Zone

Conducting an extremely missed session on the topic of "Work-Life Balance" for the staff of Govt. College of technology, Karimabad by Ms. Rumaisa Zahidi, CEO Namud, Director Training & Resource Working Women Welfare Trust at Vocational Training Institute Karimabad.