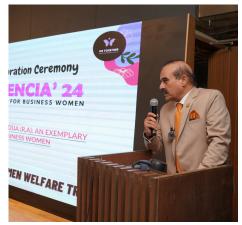

#### "FEMENCIA'24 Inauguration Ceremony"

Ms. Maria Talha, the host, provided a comprehensive overview of the organization. Ms.Faryal Aslam, Assistant director at state bank of Pakistan, Mr. Haroon Qasim, Managing Director of PharmEvo, Dr. Fawad Farooq, Mr. Iftikhar Ahmed Sheikh, President of KCCI, Ms. Talat Fakhar, President of WWWT, acknowledged the collective achievements and resilience of women in business and WWWT efforts in this regard.