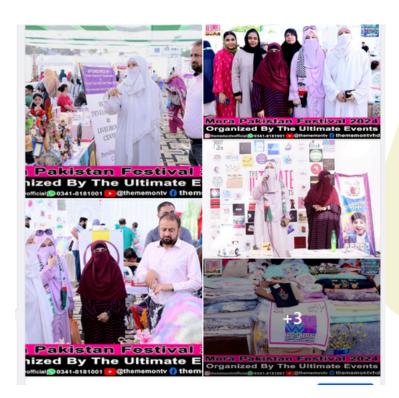

#### Women's Day Fiesta '24

In collaboration with **Matrix Pharma** at Habitt City, Tipu Sultan Road, Karachi

"Mera Pakistan Festival" by The Ultimate Events

in collaboration with @WWWT at union\_club Karachi.