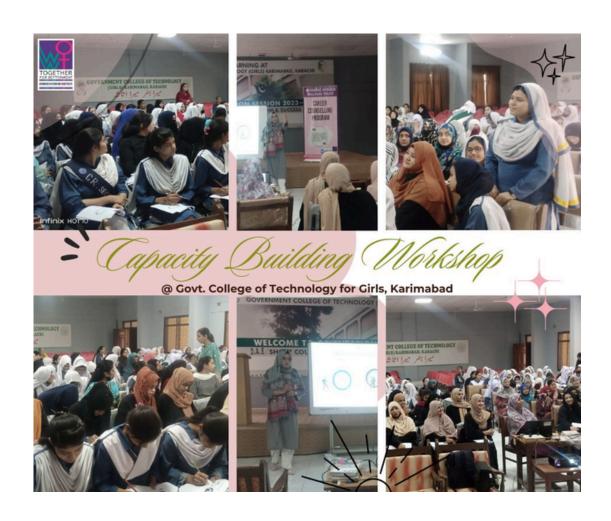

by Ms. Talat Fakhar @Vocational Training Institute for Women- Buffer Zone

Conducting an extremely missed session on the topic of "Work-Life Balance" for the staff of Govt. College of technology, Karimabad by Ms. Rumaisa Zahidi, CEO Namud, Director Training & Resource Working Women Welfare Trust at Vocational Training Institute Karimabad.

## **Capacity Building Project**

Awareness Session @ Igra University Bahria Town Campus on "Women's Rights in

Islam" By Miss Maria Talha,

Participants: 35

A workshop entitled "Towards Your Dream Career" is arranged by WWWT under its Capacity Building Program, at the Government College of Technology, Karachi. Our trainer, Ms. Maria Talha, guided the young souls along various career paths.