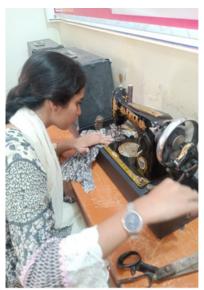

#### **SUMMARY (JUL 23 TO JUN 24) No. of Students**

| Courses                    | No. of Students |
|----------------------------|-----------------|
| Mehndi Art                 | 63              |
| Beautician                 | 34              |
| Dress Making               | 79              |
| Product Dev. Training      | 32              |
| Short Courses              | 26              |
| Capacity Building Sessions | 73              |
| Total                      | 307             |