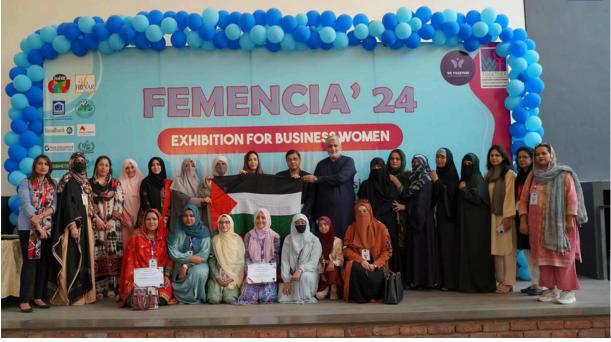

#### **Mainstream Media Outreach**

We-Together team member Ms.Rabeeta Misbah on City@10 morning show with host Ramsha kanwal, explaining 'FEMENCIA'24'. It's an exhibition to support and promote women entrepreneurs, helping them grow and succeed.

## Market Research and Meet-Up

Visited Crafter Guild's Exhibition at Beach Luxury Hotel.

to enhance the outreach to women entrepreneurs and find out the current industry trends by Femencia'24, WE-Together team

## Femencia<sup>2</sup>24

- To generate, share and develop ideas by interacting with people of different walks of life.
- Help women to overcome their difficulties through Advocacy and consultancy program.
- Provide training and consultancy to the members
  - Arrangements of meetups and events for the marketing of Entrepreneurs
- Arrange meetups with potential investors and industry experts
- Empower women through economical activities
- Resources mobilization

#### "FEMENCIA'24 Inauguration Ceremony"

Ms. Maria Talha, the host, provided a comprehensive overview of the organization. Ms.Faryal Aslam, Assistant director at state bank of Pakistan, Mr. Haroon Qasim, Managing Director of PharmEvo, Dr. Fawad Farooq, Mr. Iftikhar Ahmed Sheikh, President of KCCI, Ms. Talat Fakhar, President of WWWT, acknowledged the collective achievements and resilience of women in business and WWWT efforts in this regard.

#### COMMENCEMENT OF EXHIBITION

#### "FEMENCIA'24 Certificate Distribution"