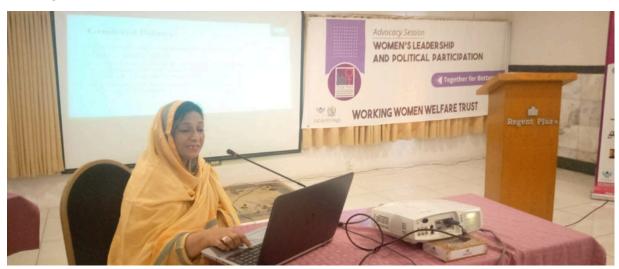

#### WOMEN'S LEADERSHIP AND POLITICAL PARTICIPATION

@ Regent Plaza

Presented by Ms. Shahar Bano, the Senior Journalist.

The esteemed political representation includes Ms. Tayyaba Atif Deputy Secretory from Jamat e Islami, Ms. Shama Mithani and Shamim Mumtaz from Peoples Party, Ms. Darakhshan Sualeh PTI, Ms. Nuzhat Shireen Sindh Commission on the Status of Women.

#### Participants: 35