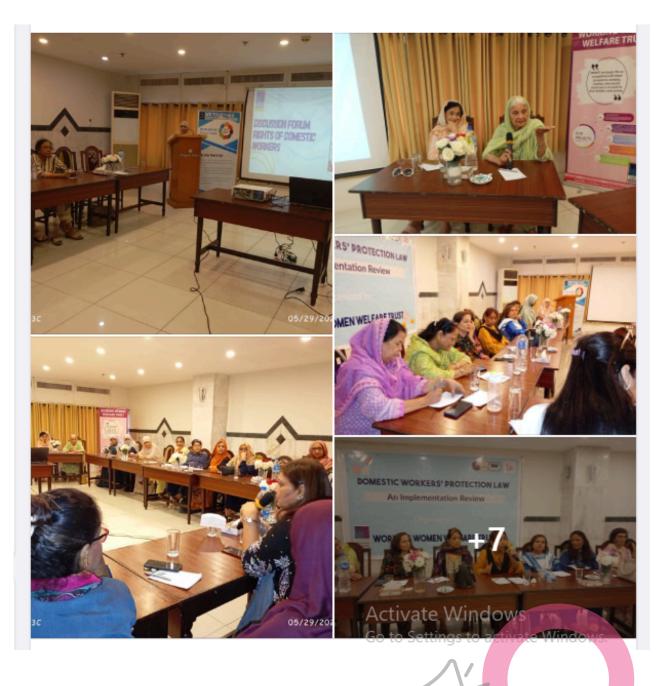

#### **Advocacy Session**

#### **Domestic Worker Protection Law: An Implementation Review**

Tahseen Fatima, Secretary of Human Rights Sindh, was the special guest in the meeting held on the subject of the discussion, while Miss Akram Khatoon chaired it. Nuzhat Shireen, Shamim Mumtaz, Shahida Sajid, Farzana Manaf, Derakhshan Saleh, Mangala Sharma, Naseem Bukhari, Naheed Nasir, Humira Athar, Rafia Taj, Advocate Talat Yasmin Dardana, Tanveer Asma Adeeb, and Advocate Rana Khan were among the esteemed participants.