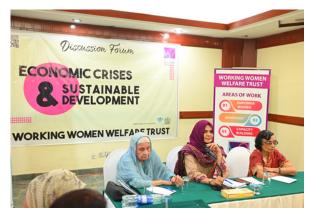

#### **DISCUSSION FORUM**

#### **Economic Crises & Sustainable Development**

Farzana Manaf, Taha Khan, Sr. Banker Akram Khatoon, Women Dev. Dir. Musarrat Jabin, Prof. Shahla Naeem Zafar, Sr. Journalist Shahr Bano, Yasmin Taha, Women Peace Foundation Chairperson Nargis Rehman Fatima, Ms. Maher, Professor Shahida Qazi, Sindh Comm. of Women Chairperson Nuzhat Shireen Comm. Member Derakhshan Saleh, Scholar Rumisa Zahidi, Asia Gul City Councilor Karachi, Member Woman Foundation Malika Khan, Sr. Teacher Rafia Taj, Malika Khan, Naseem Bukhari, Malika Ruheela, Sadia Anjum, Maria Ismail, Shehla Ahmed and others were in company.