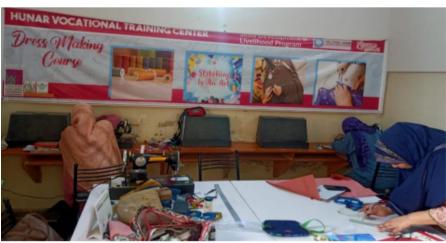

#### HUNAR VOVATIONAL TRAINING CENTER

#### PROJECT OVERVIEW

**TIMELINE**: July 1, 2023 – June 30, 2024 **BUDGET**: Rs. 14,00000

| CAPACITY<br>BUILDING                    | Personal grooming and community Development                           |
|-----------------------------------------|-----------------------------------------------------------------------|
| ROUTINE<br>CLASSES                      | Skills training via Regular Classes                                   |
| PRODUCTION<br>DEVELOPMENT               | Market oriented products development Training                         |
| CONDUCTION<br>OF EXAMS                  | Exams Conducted in every quarter                                      |
| DONORS VISIT                            | Kafalah Trust Meet-up & Visit                                         |
| CERTIFICATE<br>DISTRIBUTION<br>CEREMONY | Ceremony conducted at the end of courses                              |
| WELCOME<br>RAMADAN<br>PROGRAM           | It consists of awareness session and community development objectives |

#### **Project Background**

Surjani Town is in the neighborhoods of Gadap Town in Karachi. The population mostly belongs to the lower and lower-middle-class which is estimated at about one million and includes all types of ethnic groups. Gulshan – e- Bilal is one of the localities where a number of housing schemes are situated. There is no institution and facility for vocational training and development. This town is situated far away from the center of the city; the means of transportation is mostly chinchi rikshwas. In this scenario, HUNAR Vocational Training Centre provides a good and preferable opportunity for female residents especially in the current law and order situation. This Centre has been proved a good facility for the development of women resource of low-income group.