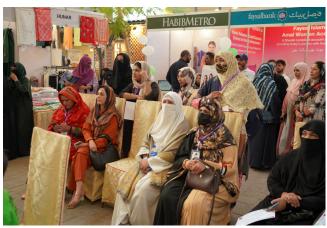

#### "FEMENCIA'24 Inauguration Ceremony"

Ms. Maria Talha, the host, provided a comprehensive overview of the organization. Ms.Faryal Aslam, Assistant director at state bank of Pakistan, Mr. Haroon Qasim, Managing Director of PharmEvo, Dr. Fawad Farooq, Mr. Iftikhar Ahmed Sheikh, President of KCCI, Ms. Talat Fakhar, President of WWWT, acknowledged the collective achievements and resilience of women in business and WWWT efforts in this regard.

#### COMMENCEMENT OF EXHIBITION

## Femencia'24