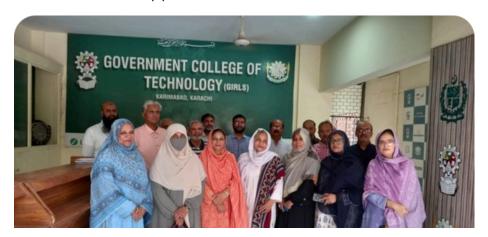

WWWT team participated in the **Women's Political Participation Session** organized by the **Sindh Commission of Status for Women** at the Marriott Hotel, Karachi

Vice President WWWT, Ms. Humaira Qureshi **meet-up with the IMC**, Institute Management Committee in the Govt. College of Technology for Women, Karimabad. Also, farewell to the Principal Prof. Rehana Aijaz by gracefully presenting the bouquet and a beautiful appraisal.