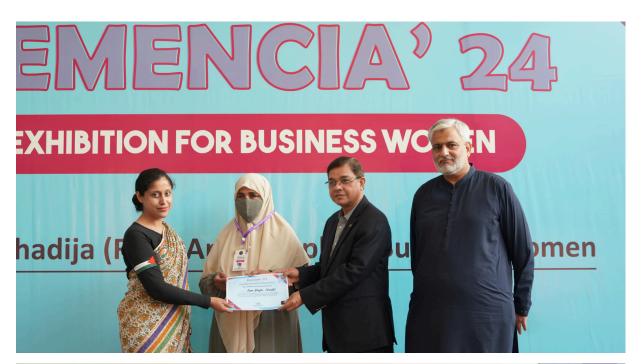

*Dr. Umme Raheel** Neuropath and Morning Show host



**Akram Khatoon**Founding Member & Ex-President
First Women Bank



**Amir Rafi** General Secretary Pakistan Business Forum



Ahmad Hatib Siddiqui Famous Urdu Poet & Columnist





#### "FEMENCIA'24 Inauguration Ceremony"

Ms. Maria Talha, the host, provided a comprehensive overview of the organization. Ms.Faryal Aslam, Assistant director at state bank of Pakistan, Mr. Haroon Qasim, Managing Director of PharmEvo, Dr. Fawad Farooq, Mr. Iftikhar Ahmed Sheikh, President of KCCI, Ms. Talat Fakhar, President of WWWT, acknowledged the collective achievements and resilience of women in business and WWWT efforts in this regard.













#### COMMENCEMENT OF EXHIBITION

## Femencia'24











#### "FEMENCIA'24 Certificate Distribution"











#### HUNAR VOVATIONAL TRAINING CENTER

#### PROJECT OVERVIEW

**TIMELINE**: July 1, 2023 – June 30, 2024 **BUDGET**: Rs. 14,00000

| CAPACITY<br>BUILDING                    | Personal grooming and community Development                           |
|-----------------------------------------|-----------------------------------------------------------------------|
| ROUTINE<br>CLASSES                      | Skills training via Regular Classes                                   |
| PRODUCTION<br>DEVELOPMENT               | Market oriented products development Training                         |
| CONDUCTION<br>OF EXAMS                  | Exams Conducted in every quarter                                      |
| DONORS VISIT                            | Kafalah Trust Meet-up & Visit