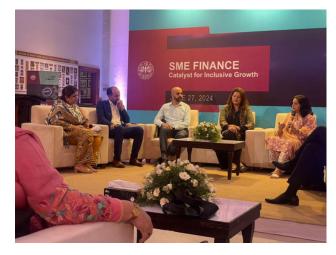

## Gender equality & Women Entrepreneurship

at State Bank of Pakistan

Participated in the **UN MSMEs Day 2024** organized by the State Bank of Pakistan (SBP) on Thursday, June 27, 2024. The seminar was held under the theme 'MSME Finance: Catalyst for Inclusive Growth' and aimed to acknowledge the vital role of MSMEs in inclusive economic growth, employment generation and poverty reduction.