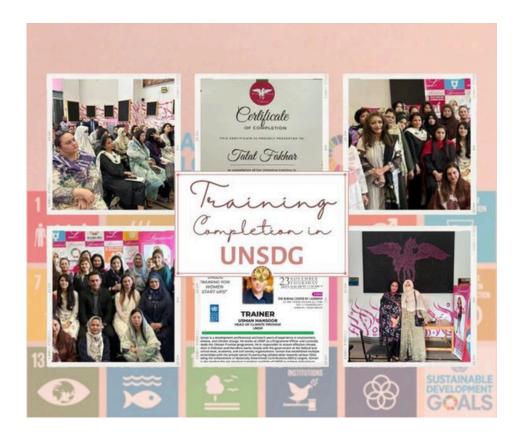

Completed "UNSDG Training for Women Start-Ups" by Ms. Talat Fakhar, President WWWT. The training was conducted by Mr. Usman Manzoor, Trainer Head of Climate Promise UNDP with the collaboration of Buraaq Boot Camp and Dawood Global Foundation.