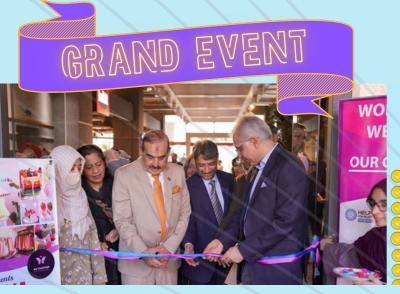

#### "FEMENCIA'24 Inauguration Ceremony"

Ms. Maria Talha, the host, provided a comprehensive overview of the organization. Ms.Faryal Aslam, Assistant director at state bank of Pakistan, Mr. Haroon Qasim, Managing Director of PharmEvo, Dr. Fawad Farooq, Mr. Iftikhar Ahmed Sheikh, President of KCCI, Ms. Talat Fakhar, President of WWWT, acknowledged the collective achievements and resilience of women in business and WWWT efforts in this regard.

#### COMMENCEMENT OF EXHIBITION