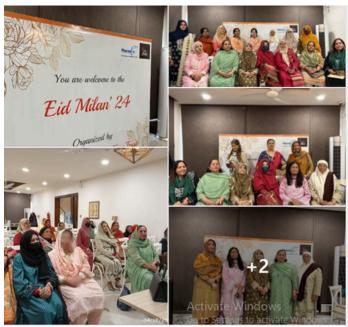

#### **Eid Milan**

Working Women Welfare Trust celebrated the joyous occasion of Eid with the honorable members. An awareness session by Ms. Rehana Afroze was also delievered. Other entertainment activities were carried out by Ms. Maria Talha and team members.

Participants: 50

Ms.Rabeeta Misbah (WE-Together Project Coordinator & Ms. Ifrah attending a session on: