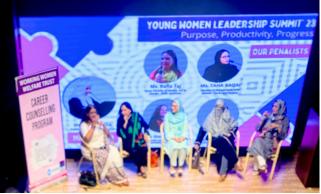

## **Power Talk with Shireen Khan**

Leadership Activities by Hanya Abbas
Panel Discussion Hosted by Ms. Maria Talha

Our distinguished panelists included:

- o Dr. Amanah Raquib, Assistant Professor at IBA
- Ms. Nuzhat Khan, Founder & CEO of Blue NET
- Ms. Taha Bagai, Member of the CA Women Committee at ICAP
- Ms. Rafia Taj, Assistant Professor at UoK

The panel brought together brilliant minds to share invaluable insights on leadership and personal growth

Participants: 50+

Emphasizing the role of women as a peace builder, and providing actionable steps or projects they can join by conducting a Awareness session on the topic of "United for Peace and Justice"