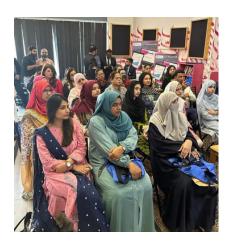

Participation in Women Colloquium on "Pakistan's Perspective on Climate Action and Role of Women" at Panjwani-Hisaar Water Institute, NED University in Celebration of 20 YEARS by Hisaar Foundation, and Aurat Foundation